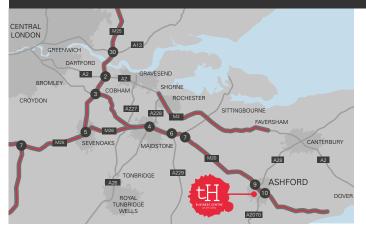

## **JOURNEY TIMES**

| M20 (Junction 10) | 1.5 miles |
|-------------------|-----------|
| M20 (Junction 9)  | 2.1 miles |
| M25 (Junction 5)  | 38 miles  |
| Dover             | 28 miles  |

| Folkestone        | 25 miles |
|-------------------|----------|
| Dartford Crossing | 45 miles |
| Gatwick Airport   | 65 miles |
| Central London    | 65 miles |

## LOCATION

Tavis Business Centre is situated on the well established Orbital Park adjacent to Ashford Trade Centre. Junction 10 of the M20 is less than a mile away and provides direct access to the M25 and National Motorway Network north towards London and south to the Channel Tunnel and Ports. Ashford International passenger station provides high speed links respectively to London St Pancras and the continent. Other occupiers on the established Orbital Park include BMW, Toyota, Vauxhall, Honda, Skoda, Mercedes Benz, Ford, Screwfix, Halfords Autocentre, Topps Tiles, Bathstore, Carpetright, Toolstation, City Electrical Factors, Suzuki, Magnet, Howdens, and Edmundson Electrical.