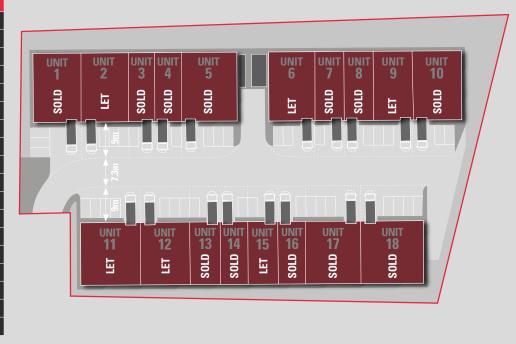

## **ACCOMMODATION**

| U١ | IIT  | SQ FT | SQ M |
|----|------|-------|------|
| 1  | SOLD | 2,232 | 207  |
| 2  | LET  | 2,215 | 206  |
| 3  | SOLD | 1,228 | 114  |
| 4  | SOLD | 1,228 | 114  |
| 5  | SOLD | 2,615 | 243  |
| 6  | LET  | 2,131 | 198  |
| 7  | SOLD | 1,377 | 128  |
| 8  | SOLD | 1,377 | 128  |
| 9  | LET  | 1,805 | 168  |
| 10 | SOLD | 2,317 | 215  |
| 11 | LET  | 2,541 | 236  |
| 12 | LET  | 2,093 | 194  |
| 13 | SOLD | 1,282 | 119  |
| 14 | SOLD | 1,164 | 108  |
| 15 | LET  | 1,282 | 119  |
| 16 | SOLD | 1,164 | 108  |
| 17 | SOLD | 2,346 | 218  |
| 18 | SOLD | 2,659 | 247  |
|    |      |       |      |