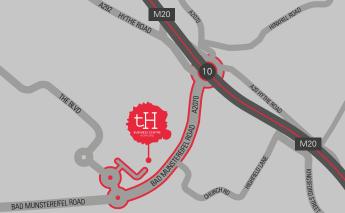

## LOCATION

Tavis Business Centre is situated on the well established Orbital Park adjacent to Ashford Trade Centre. Junction 10 of the M20 is less than a mile away and provides direct access to the M25 and National Motorway Network north towards London and south to the Channel Tunnel and Ports. Ashford International passenger station provides high speed links respectively to London St Pancras and the continent. Other occupiers on the established Orbital Park include BMW, Toyota, Vauxhall, Honda, Skoda, Mercedes Benz, Ford, Screwfix, Halfords Autocentre, Topps Tiles, Bathstore, Carpetright, Toolstation, City Electrical Factors, Suzuki, Magnet, Howdens, and Edmundson Electrical.